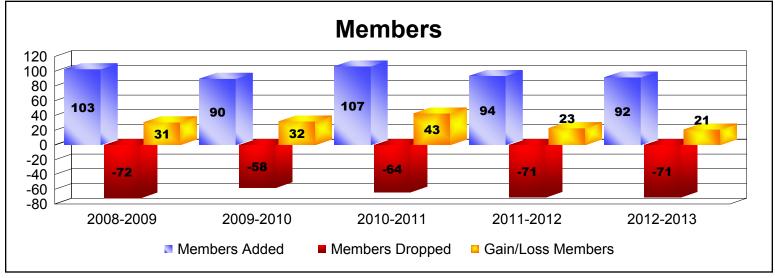

District 111NB As of June 2013 Cumulative

| Year      | New<br>Clubs | Dropped<br>Clubs | Gain/<br>Loss<br>Clubs | New<br>Members | Charter<br>Members | Reinstate<br>Members | Transfer<br>Members | Total<br>Member<br>Added | Total<br>Members<br>Dropped | Gain/<br>Loss<br>Members |
|-----------|--------------|------------------|------------------------|----------------|--------------------|----------------------|---------------------|--------------------------|-----------------------------|--------------------------|
| 2008-2009 | 1            | 0                | 1                      | 72             | 24                 | 2                    | 5                   | 103                      | -72                         | 31                       |
| 2009-2010 | 1            | 0                | 1                      | 60             | 26                 | 3                    | 1                   | 90                       | -58                         | 32                       |
| 2010-2011 | 1            | 0                | 1                      | 66             | 29                 | 7                    | 5                   | 107                      | -64                         | 43                       |
| 2011-2012 | 1            | 0                | 1                      | 67             | 22                 | 1                    | 4                   | 94                       | -71                         | 23                       |
| 2012-2013 | 1            | 0                | 1                      | 69             | 21                 | 1                    | 1                   | 92                       | -71                         | 21                       |
| Average   | 1            | 0                | 1                      | 67             | 24                 | 3                    | 3                   | 97                       | -67                         | 30                       |