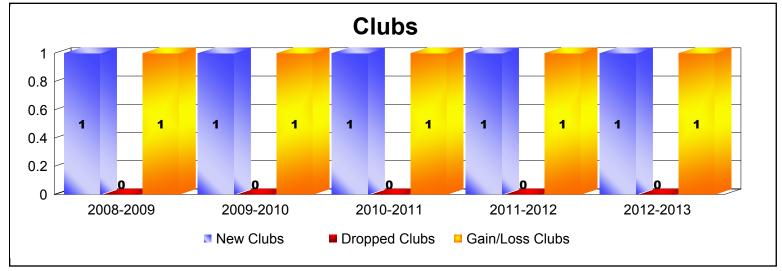

District 111NB As of June 2013 Cumulative

| Year      | New<br>Clubs | Dropped<br>Clubs | Gain/<br>Loss<br>Clubs | New<br>Members | Charter<br>Members | Reinstate<br>Members | Transfer<br>Members | Total<br>Member<br>Added | Total<br>Members<br>Dropped | Gain/<br>Loss<br>Members |
|-----------|--------------|------------------|------------------------|----------------|--------------------|----------------------|---------------------|--------------------------|-----------------------------|--------------------------|
| 2008-2009 | 1            | 0                | 1                      | 72             | 24                 | 2                    | 5                   | 103                      | -72                         | 31                       |
| 2009-2010 | 1            | 0                | 1                      | 60             | 26                 | 3                    | 1                   | 90                       | -58                         | 32                       |
| 2010-2011 | 1            | 0                | 1                      | 66             | 29                 | 7                    | 5                   | 107                      | -64                         | 43                       |
| 2011-2012 | 1            | 0                | 1                      | 67             | 22                 | 1                    | 4                   | 94                       | -71                         | 23                       |
| 2012-2013 | 1            | 0                | 1                      | 69             | 21                 | 1                    | 1                   | 92                       | -71                         | 21                       |
| Average   | 1            | 0                | 1                      | 67             | 24                 | 3                    | 3                   | 97                       | -67                         | 30                       |