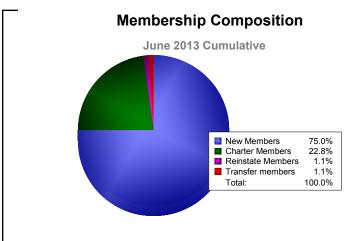

District 111NB As of June 2013 Cumulative

| Year      | New<br>Clubs | Dropped<br>Clubs | Gain/<br>Loss<br>Clubs | New<br>Members | Charter<br>Members | Reinstate<br>Members | Transfer<br>Members | Total<br>Member<br>Added | Total<br>Members<br>Dropped | Gain/<br>Loss<br>Members |
|-----------|--------------|------------------|------------------------|----------------|--------------------|----------------------|---------------------|--------------------------|-----------------------------|--------------------------|
| 2008-2009 | 1            | 0                | 1                      | 72             | 24                 | 2                    | 5                   | 103                      | -72                         | 31                       |
| 2009-2010 | 1            | 0                | 1                      | 60             | 26                 | 3                    | 1                   | 90                       | -58                         | 32                       |
| 2010-2011 | 1            | 0                | 1                      | 66             | 29                 | 7                    | 5                   | 107                      | -64                         | 43                       |
| 2011-2012 | 1            | 0                | 1                      | 67             | 22                 | 1                    | 4                   | 94                       | -71                         | 23                       |
| 2012-2013 | 1            | 0                | 1                      | 69             | 21                 | 1                    | 1                   | 92                       | -71                         | 21                       |
| Average   | 1            | 0                | 1                      | 67             | 24                 | 3                    | 3                   | 97                       | -67                         | 30                       |